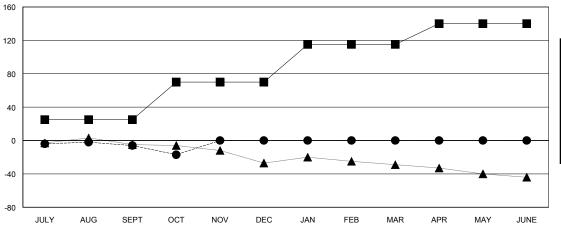

## GOALS AND ACTUAL MEMBERS CUMULATIVE

| DROPPED CLUBS: 0 |    |
|------------------|----|
| DROPPED MEMBERS  |    |
| DECEASED         | 8  |
| CLUB CANCELLED   | 0  |
| OTHER            | 51 |
| TOTAL            | 59 |

## District 27 B1

Results as of: 10/31/2019

| GMT:                  | LOCATION WISCONSIN |           |               |                       |                           |                         | GMT CA                                             |
|-----------------------|--------------------|-----------|---------------|-----------------------|---------------------------|-------------------------|----------------------------------------------------|
| Clubs                 |                    |           |               | Members               |                           |                         |                                                    |
| RESULTS FOR 2019-2020 |                    |           |               | RESULTS FOR 2019-2020 |                           |                         |                                                    |
| QUARTER               | NEW CLUB GOAL      | NEW CLUBS | DROPPED CLUBS | QUARTER               | MEMBER GROWTH NET<br>GOAL | MEMBER GROWTH<br>ACTUAL | DROPPED<br>MEMBERS ACTUAL<br>(including transfers) |
| JULY/AUG/SEPT         | 0                  | 0         | 0             | JULY/AUG/SEPT         | 25                        | 35                      | 39                                                 |
| OCT/NOV/DEC           | 0                  | 0         | 0             | OCT/NOV/DEC           | 45                        | 9                       | 20                                                 |
| JAN/FEB/MAR           | 0                  | 0         | 0             | JAN/FEB/MAR           | 45                        | 0                       | 0                                                  |
| APR/MAY/JUNE          | 0                  | 0         | 0             | APR/MAY/JUNE          | 25                        | 0                       | 0                                                  |