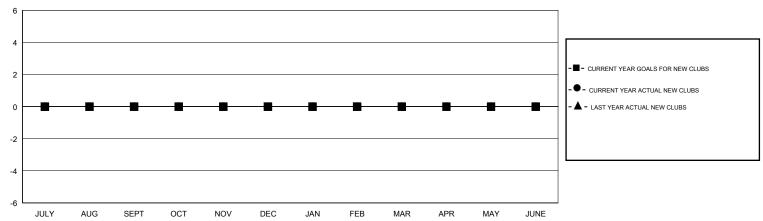

## GOALS AND ACTUAL NEW CLUBS CUMULATIVE

## District 27 B1

Results as of: 10/31/2019

| GMT:                  | LOCATION WISCONSIN |           |               |                       |                           |                         | GMT CA                                             |
|-----------------------|--------------------|-----------|---------------|-----------------------|---------------------------|-------------------------|----------------------------------------------------|
| Clubs                 |                    |           |               | Members               |                           |                         |                                                    |
| RESULTS FOR 2019-2020 |                    |           |               | RESULTS FOR 2019-2020 |                           |                         |                                                    |
| QUARTER               | NEW CLUB GOAL      | NEW CLUBS | DROPPED CLUBS | QUARTER               | MEMBER GROWTH NET<br>GOAL | MEMBER GROWTH<br>ACTUAL | DROPPED<br>MEMBERS ACTUAL<br>(including transfers) |
| JULY/AUG/SEPT         | 0                  | 0         | 0             | JULY/AUG/SEPT         | 25                        | 35                      | 39                                                 |
| OCT/NOV/DEC           | 0                  | 0         | 0             | OCT/NOV/DEC           | 45                        | 9                       | 20                                                 |
| JAN/FEB/MAR           | 0                  | 0         | 0             | JAN/FEB/MAR           | 45                        | 0                       | 0                                                  |
| APR/MAY/JUNE          | 0                  | 0         | 0             | APR/MAY/JUNE          | 25                        | 0                       | 0                                                  |